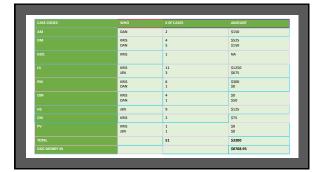

CHIPPEWA COUNTY POPULATION AS OF 2016
CENSUS: 37,724

CASES CLOSED BY YEAR:
2017: 658
2018: 909
2019: 51
2019 CURRENT OPEN = 257

| JAIL VISIT LOG       |                                                   |                        |                           |  |
|----------------------|---------------------------------------------------|------------------------|---------------------------|--|
| Attorney Name FRANCE |                                                   | Month JANUARY          |                           |  |
| DATES                | ACTUAL JAIL VISIT DATE                            |                        |                           |  |
| Appt Visi            | Jail visit date and face/face or attylctient room | Within 3 business days | Reason why not            |  |
| 1-2-19               | LEE B - CURRENT CLIENT<br>ATTORNEY CLIENT ROOM    | YES-BW                 |                           |  |
| 1+19                 | RODRIGUEZ T<br>ATTORNEY CLENT ROOM                | YES                    |                           |  |
| 1-17-19              | MIRELES A<br>ATTORNEY CLIENT ROOM                 | YES                    |                           |  |
| 1-24-19              | SPRAGUE R<br>ATTORNEY CLIENT ROOM                 | YES                    |                           |  |
| 1-24-19              | LAUX T<br>ATTORNEY CLIENT ROOM                    | YES                    |                           |  |
| 1-28                 | DAVIS C                                           | NO                     | CLEINT NOT IN OUR<br>JAIL |  |