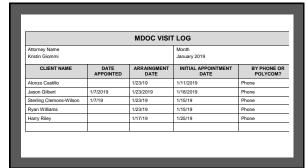

CHIPPEWA COUNTY POPULATION AS OF 2016
CENSUS: 37,724

CASES CLOSED BY YEAR:
2017: 658
2018: 909
2019: 51
2019 CURRENT OPEN = 257

| JAIL VISIT LOG       |                                                   |                        |                           |  |
|----------------------|---------------------------------------------------|------------------------|---------------------------|--|
| Attorney Name FRANCE |                                                   | Month JANUARY          |                           |  |
| DATES                | ACTUAL JAIL VISIT DATE                            |                        |                           |  |
| Appt Visi            | Jail visit date and face/face or attylctient room | Within 3 business days | Reason why not            |  |
| 1-2-19               | LEE B - CURRENT CLIENT<br>ATTORNEY CLIENT ROOM    | YES-BW                 |                           |  |
| 1+19                 | RODRIGUEZ T<br>ATTORNEY CLENT ROOM                | YES                    |                           |  |
| 1-17-19              | MIRELES A<br>ATTORNEY CLIENT ROOM                 | YES                    |                           |  |
| 1-24-19              | SPRAGUE R<br>ATTORNEY CLIENT ROOM                 | YES                    |                           |  |
| 1-24-19              | LAUX T<br>ATTORNEY CLIENT ROOM                    | YES                    |                           |  |
| 1-28                 | DAVIS C                                           | NO                     | CLEINT NOT IN OUR<br>JAIL |  |