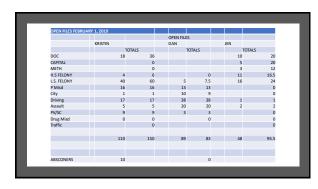

CHIPPEWA COUNTY POPULATION AS OF 2016
CENSUS: 37,724

CASES CLOSED BY YEAR:
2017: 658
2018: 909
2019: 51
2019 CURRENT OPEN = 257

| JAIL VISIT LOG       |                                                   |                        |                           |  |
|----------------------|---------------------------------------------------|------------------------|---------------------------|--|
| Attorney Name FRANCE |                                                   | Month JANUARY          |                           |  |
| DATES                | ACTUAL JAIL VISIT DATE                            |                        |                           |  |
| Appt Visi            | Jail visit date and face/face or attylctient room | Within 3 business days | Reason why not            |  |
| 1-2-19               | LEE B - CURRENT CLIENT<br>ATTORNEY CLIENT ROOM    | YES-BW                 |                           |  |
| 1+19                 | RODRIGUEZ T<br>ATTORNEY CLENT ROOM                | YES                    |                           |  |
| 1-17-19              | MIRELES A<br>ATTORNEY CLIENT ROOM                 | YES                    |                           |  |
| 1-24-19              | SPRAGUE R<br>ATTORNEY CLIENT ROOM                 | YES                    |                           |  |
| 1-24-19              | LAUX T<br>ATTORNEY CLIENT ROOM                    | YES                    |                           |  |
| 1-28                 | DAVIS C                                           | NO                     | CLEINT NOT IN OUR<br>JAIL |  |