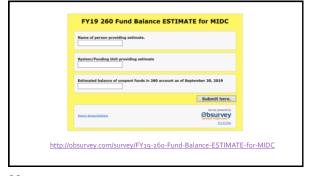

Provide an *estimate* of your FY19 260 fund balance as of September 30, 2019

by October 10, 2019.

| ✓ | Program | report | (PR) |
|---|---------|--------|------|
|---|---------|--------|------|

- ✓ Current list of attorneys
- √ Financial status report (FSR)
- ✓ Estimate of 260 fund balance